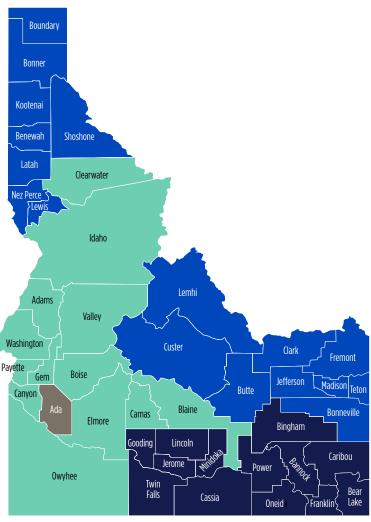

Keywords: Nationwide; Territory Map; specialist contact information

After "Retirement Specialist Territories" is read, please program alt text to read thus: A map of Idaho, broken down by county, is displayed to show four territories. Each territory is shaded a distinct color to convey which retirement specialist is assigned to the territory.

After Rochelle Davis's info is programmed to read, add the following alt text: "Rochelle serves Cassia, Gooding, Jerome, Lincoln, Minidoka, Twin Falls, Bingham, Power, Bannock, Oneida, Franklin, Bear Lakeand Caribou counties."

After Katja Wees's info is programmed to read, add the following alt text: "Katja serves Ada, Adams, Blaine, Boise, Camas, Canyon, Clearwater, Elmore, Gem, Idaho, Owyhee, Payette, Valley and Washington counties.

After Laura Leigh Brewster's info is programmed to read, add the following alt text: Laura Leigh serves Ada.

After Jared Williams's info is programmed to read, add the following alt text: Jared serves Benewha, Bonner, Bonneville, Boundary, Butte, Clark, Custer, Fremont, Jefferson, Kootenai, Latah, Lemhi, Lewis, Madison, Nez Perce, Shoshone and Teton counties.